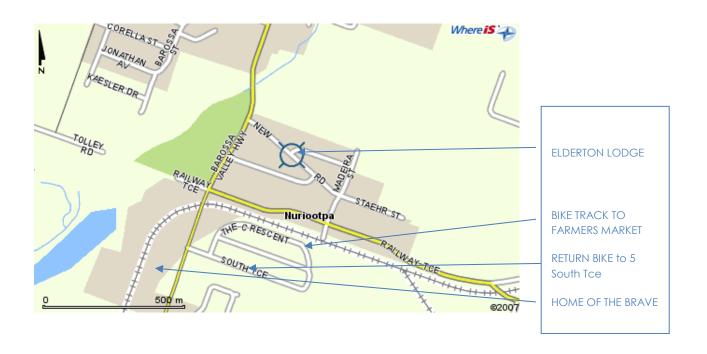

### 2pm Private Tasting Elderton with Cam

3-5 Tanunda Road, Nuriootpa

Contact 08 8568 7878

# From 7.30 Barossa Farmers Market

Cnr Nuriootpa and Stockwell Roads, Angaston

# Bike Hire through Barossa Bike Hire

Return to: 5 South Tce, Nuriootpa Contact Louis 0400 537 770

### Suggested lunch at Home of the Brave Wines (don't take reservations)